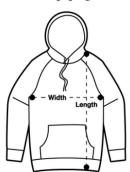

#### Women's Hoodie

## **Wo's Supply Hood**

| MEASUREMENT      | XSM | SML  | MED | LRG  | XLG | 2XL  | 3XL |
|------------------|-----|------|-----|------|-----|------|-----|
| Body Width (cm)  | 47  | 49.5 | 52  | 54.5 | 57  | 59.5 | 62  |
| Body Length (cm) | 62  | 65   | 68  | 72   | 75  | 77   | 80  |
|                  |     |      |     |      |     |      |     |

Please note measurements can vary within 2.5cm, this is within our tolerance.