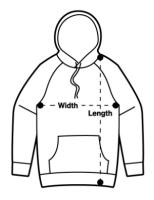

#### Men's Hoodie

# **Supply Hood**

| MEASUREMENT      | хѕм  | SML | MED  | LRG | XLG  | 2XL | 3XL  | 4XL  | 5XL  |
|------------------|------|-----|------|-----|------|-----|------|------|------|
| Body Width (cm)  | 49   | 52  | 55   | 58  | 61   | 64  | 67   | 70   | 73   |
| Body Length (cm) | 69.5 | 72  | 74.5 | 77  | 79.5 | 82  | 84.5 | 85.5 | 86.5 |

Please note measurements can vary within 2.5cm, this is within our tolerance. ascolour.